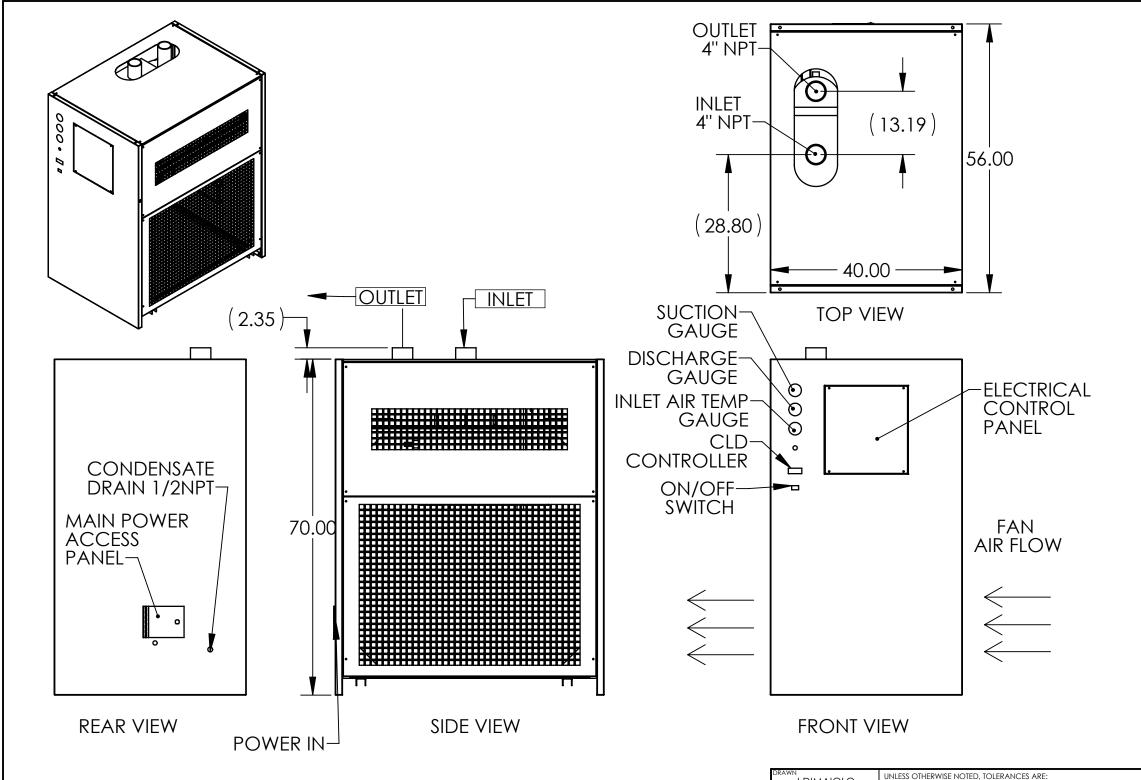

| MODEL                         | DX2000A-4       | DX2000A-5       |  |
|-------------------------------|-----------------|-----------------|--|
| VOLTAGE                       | 460VAC-3PH-60HZ | 575VAC-3PH-60HZ |  |
| VOLTAGE RANGE                 | 414-506         | 483-667         |  |
| RLA                           | 30              | 30              |  |
| LRA                           | 150             | 150             |  |
| MIN. CIRCUIT AMP              | 15              | 15              |  |
| MAX. FUSE SIZE                | 30              | 30              |  |
| MAX. INLET AIR<br>TEMP - F    | 110             | 110             |  |
| MIN/MAX AMBIENT<br>TEMP - F   | 45/110          | 45/110          |  |
| REF. SYSTEM<br>DESIGN - PSIG  | 181/450         | 181/450         |  |
| SUCTION /<br>DISCHARGE - PSIG | 70/225          | 70/225          |  |
| REF. COMPRESSOR<br>HP         | 10              | 10              |  |
| REFRIGERANT TYPE              | R404A           | R404A           |  |
| REFRIGERANT<br>CHARGE         | 20 LBS          | 20 LBS          |  |
| MAX AIR PRESSURE<br>- PSIG    | 232             | 232             |  |
| INLET / OUTLET<br>PORT - NPT  | 4" NPT          | 4" NPT          |  |

SHEET 1 OF

226A COMMERCE ST, BROOMFIELD, CO 80020

**NOTES:** 

CONDENSER TYPE - AIR-COOLED WEIGHT - 1595 LBS

avings 2000 scfm

CONFIDENTIAL: This drawing and its contents are the proprietary and confidential information of Altec Industries, Inc. and are not to be reproduced, copied or publicly disclosed. If this drawing is provided to someone outside Altec, it is done so for the limited purpose of assisting that recipient with a technical or product issue. In receiving this drawing, the recipient agrees to maintain it in confidence and not to use it beyond the purpose previously stated. Recipient agrees not to reproduce, copy, or publicly disclose this drawing and its contents. SCALE WEIGHT SIZE 1:20